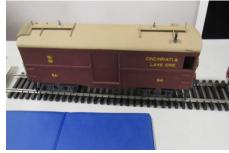

Kent Aughe Interurban book

Book "Electric Indiana" – history of trolleys and Interurbans in Indiana 1890-1941. A well researched and documented history.

Fred Cosgrove Traction cars and book

O scale C&LE "Red Devil" #123 by the car works and an O scale C&LE freight motor #641. Midwest Traction, C&LE book, photos and a Map of Ohio Interurban routes.