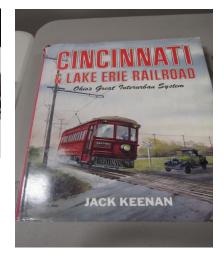

# Traction (Electric) Railroads Fred Cosgrove

Fred presented a video that documented the history of the Cincinnati and Lake Erie Railroad. The 1997 video of "Cincinnati & Lake Erie The Red Devils" is one of Fred's favorite videos.

Covering part of the history of the C&LE and the light weight interurbans that were called the Red Devils, during the late 1920's to the end of operations in 941.

The film has airplane and race car races against the Red Devils and some comparison shots of locations of the C&LE then and now.

A finial part of the video has a G scale model operating Red Devil.

Check out www.rrhistorical.com/hrv Also check out Fred"s Show and Tell Items.