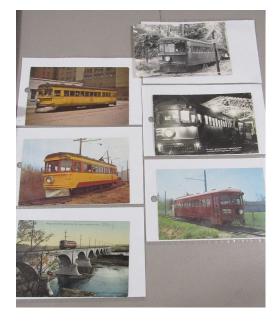

Kent Aughe Interurban book

Book "Electric Indiana" – history of trolleys and Interurbans in Indiana 1890-1941. A well researched and documented history.

Fred Cosgrove Traction cars and book

O scale C&LE "Red Devil" #123 by the car works and an O scale C&LE freight motor #641. Midwest Traction, C&LE book, photos and a Map of Ohio Interurban routes.