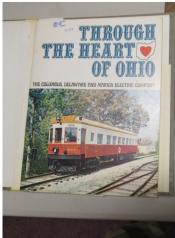

Kent Aughe Interurban book

Book "Electric Indiana" – history of trolleys and Interurbans in Indiana 1890-1941. A well researched and documented history.

Fred Cosgrove Traction cars and book

O scale C&LE "Red Devil" #123 by the car works and an O scale C&LE freight motor #641. Midwest Traction, C&LE book, photos and a Map of Ohio Interurban routes.