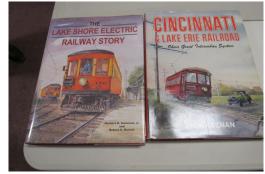

Kent Aughe Interurban book

Book "Electric Indiana" – history of trolleys and Interurbans in Indiana 1890-1941. A well researched and documented history.

Fred Cosgrove Traction cars and book

O scale C&LE "Red Devil" #123 by the car works and an O scale C&LE freight motor #641. Midwest Traction, C&LE book, photos and a Map of Ohio Interurban routes.

Larry Wolohon Traction book

Kalmbach book "When the Steam Railroads Electrified".

Dave Thornton Traction Books

C&LE LSE CD&M

Paul Kenyon Traction trolleys

Three trolleys – 2 Brill, one with a towed trailer Chicago PCC