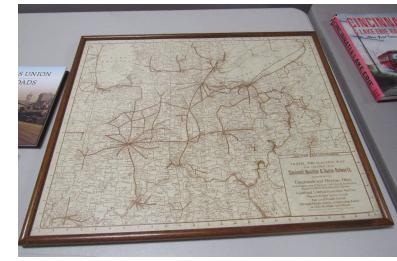

Kent Aughe Interurban book

Book "Electric Indiana" – history of trolleys and Interurbans in Indiana 1890-1941. A well researched and documented history.

Fred Cosgrove Traction cars and book

O scale C&LE "Red Devil" #123 by the car works and an O scale C&LE freight motor #641. Midwest Traction, C&LE book, photos and a Map of Ohio Interurban routes.