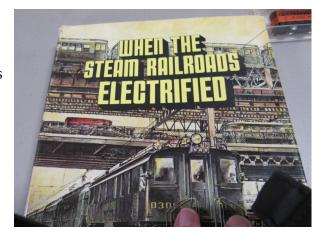

Larry Wolohon Traction book

Kalmbach book "When the Steam Railroads Electrified".

Dave Thornton Traction Books

C&LE LSE CD&M

Paul Kenyon Traction trolleys

Three trolleys – 2 Brill, one with a towed trailer Chicago PCC