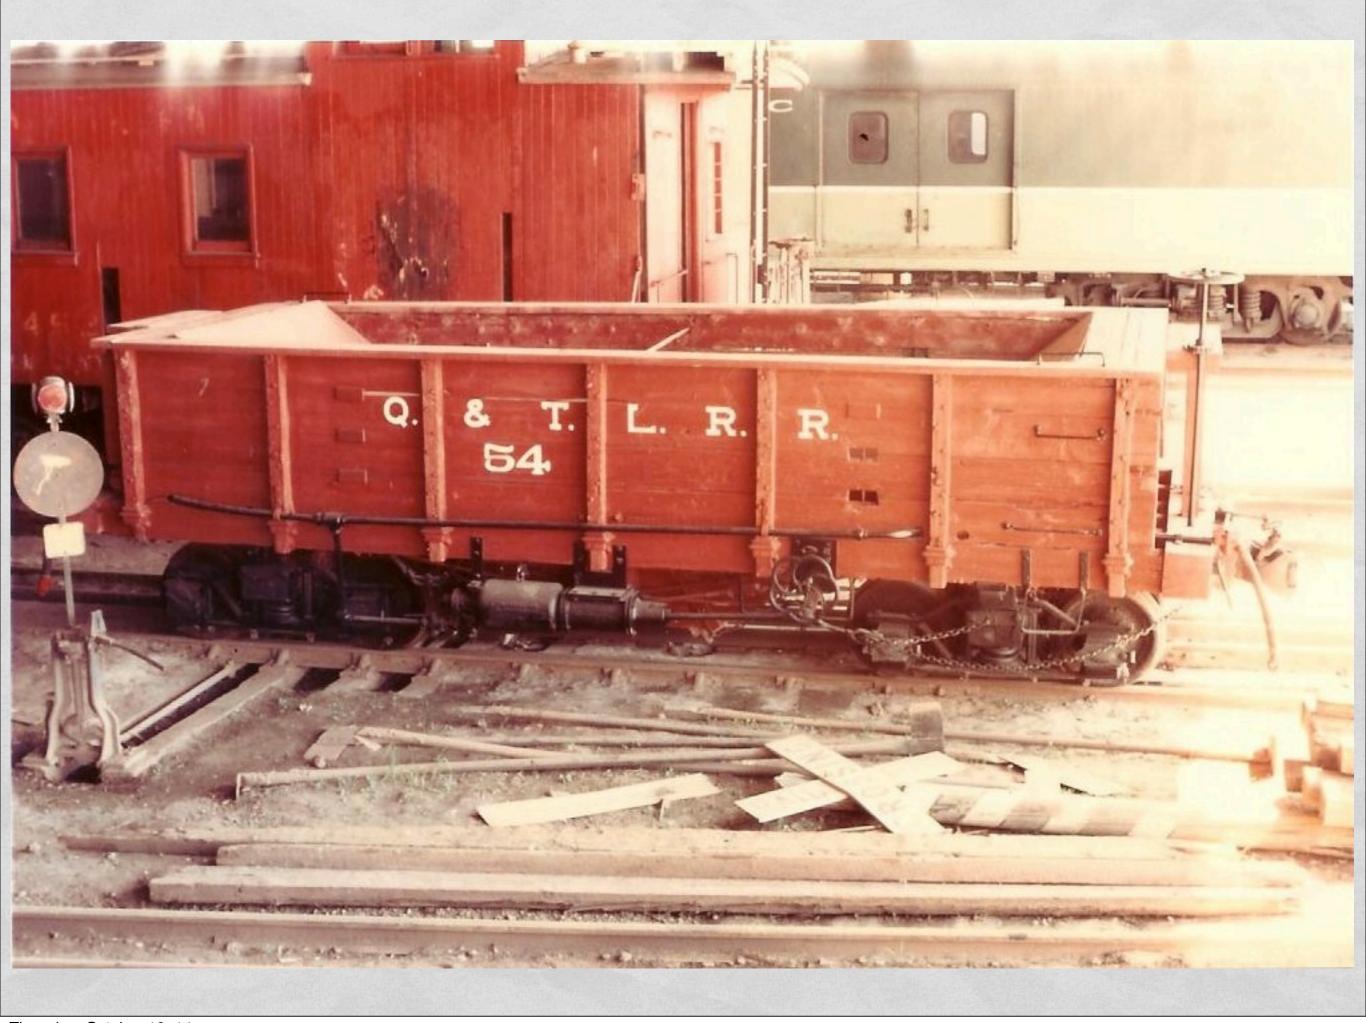

## HECLA & TORCH LAKE R. R.

49" GAUGE FOUR WHEEL ROCK CAR, 1870'S

49" gauge rock cars at Atlantic mine, compressed air loco