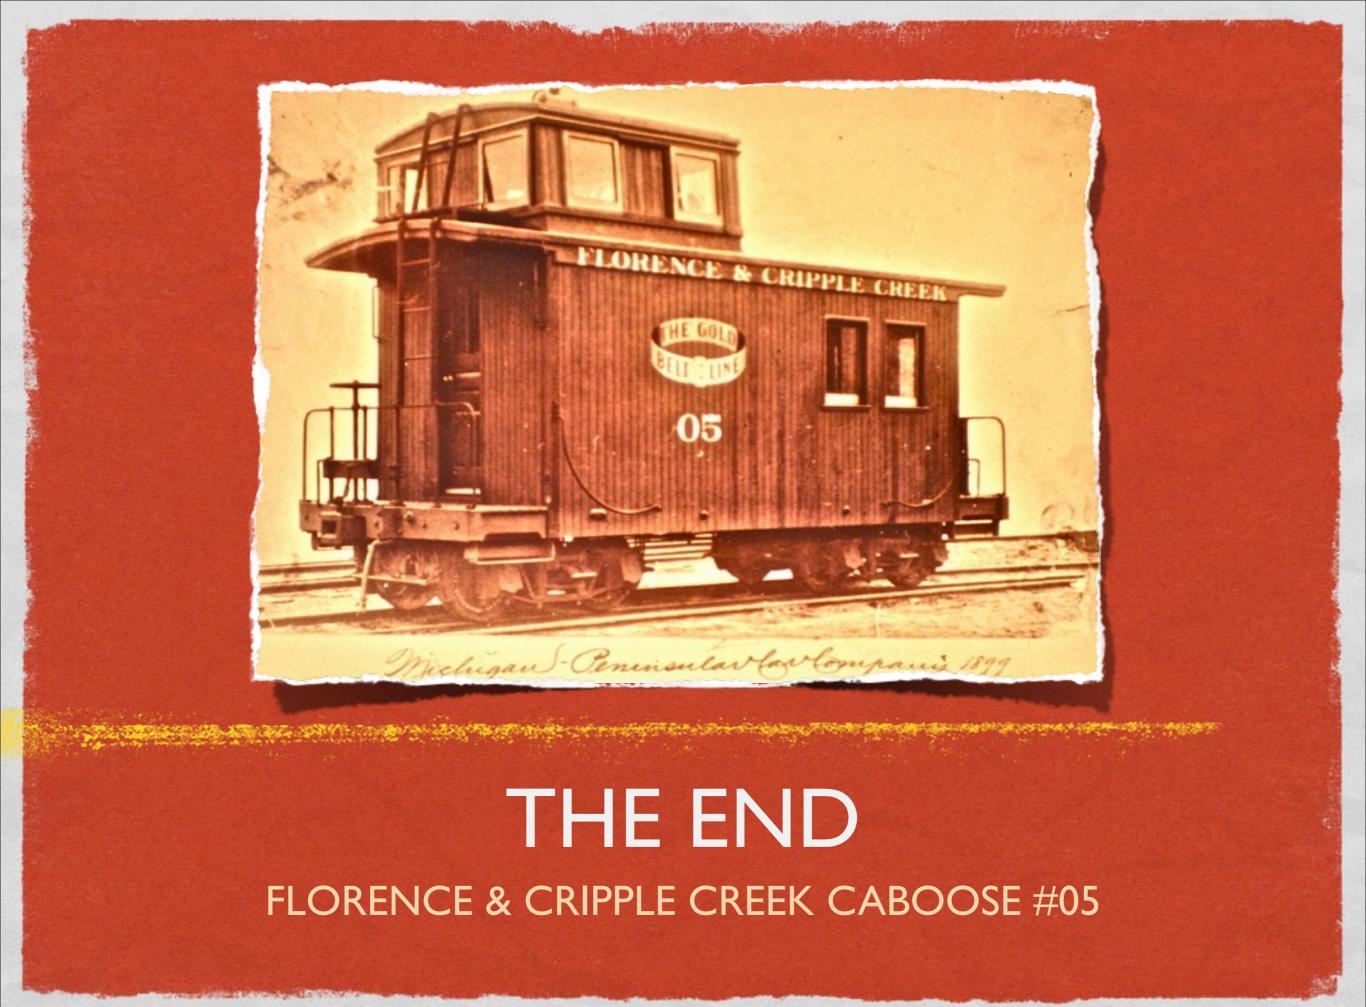

## FLORENCE & CRIPPLE CREEK

CAR #399 LOADED ON STD GAUGE FLAT CAR FOR DELIVERY TO COLORADO