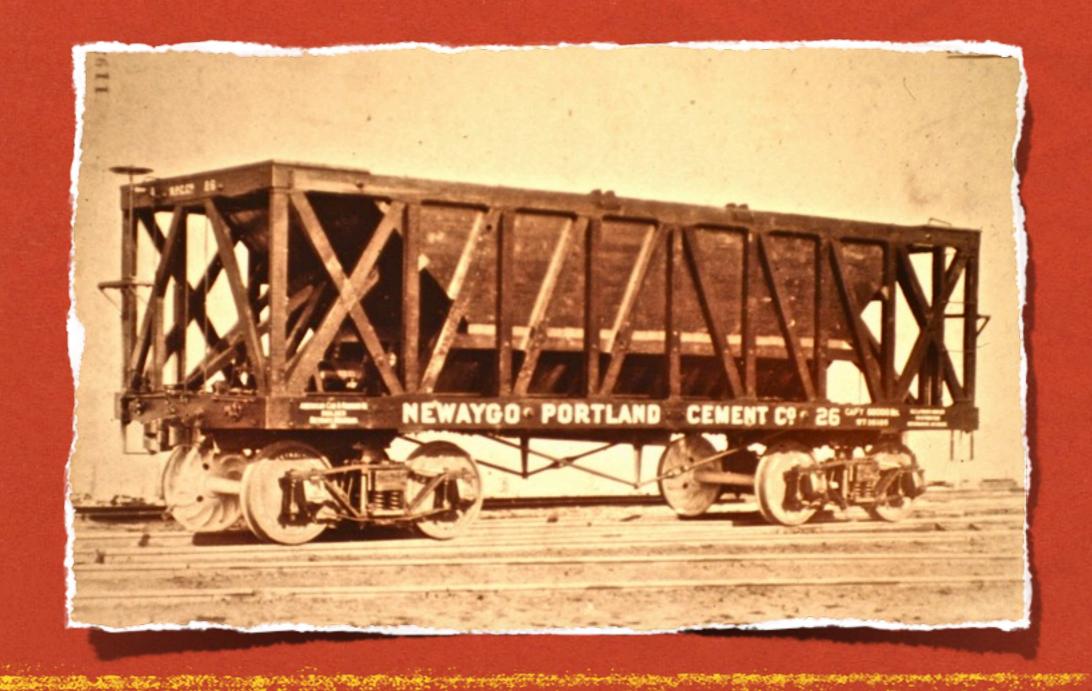

## Z-BRACED IRON ORE CAR

DETROIT, MACKINAW & MARQUETTE RAILROAD MICHIGAN CAR COMPANY, BUILDERS, DETROIT, MICH.



## NP Z-BRACED CAR #50970

PENINSULAR CAR CO. BUILDERS, DETROIT, MICH. 1881



### NP Z-BRACED CAR #61142

PENINSULAR CAR COMPANY, DETROIT, MICH. 1888



### Z-BRACED ROCK CAR

HANCOCK & CALUMET RAILWAY #317



## MICHIGAN-PENINSULAR 1896

H&C ROCK CAR #331 ON DSS&A FLAT CAR #366



#### D&RG GON DELIVERY

NARROW GAUGE CAR LOADED IN A STANDARD GAUGE CAR



### PENINSULAR CAR CO. 1881

CHICAGO, ST PAUL, MINNEAPOLIS & OMAHA #20099



## C&NW Z-BRACED CAR

PENINSULAR CAR COMPANY 1887



# C&NW Z-BRACED CAR

PENINSULAR CAR COMPANY, DETROIT, MICH. 1891



### MICHIGAN-PENINSULAR 1896

CHICAGO & NORTHWESTERN Z-BRACED CAR #22025



A variety of C&NW Z-braced cars in an ore train



### Z-BRACED CEMENT CAR #26

AMERICAN CAR & FOUNDRY CO., DETROIT, MICH.



## FLORENCE & CRIPPLE CREEK

CAR #399 LOADED ON STD GAUGE FLAT CAR FOR DELIVERY TO COLORADO



## VICTOR GOLD MINING CO.

ORE CAR # 350 ON MICH CENTRAL FLAT CAR # 1995