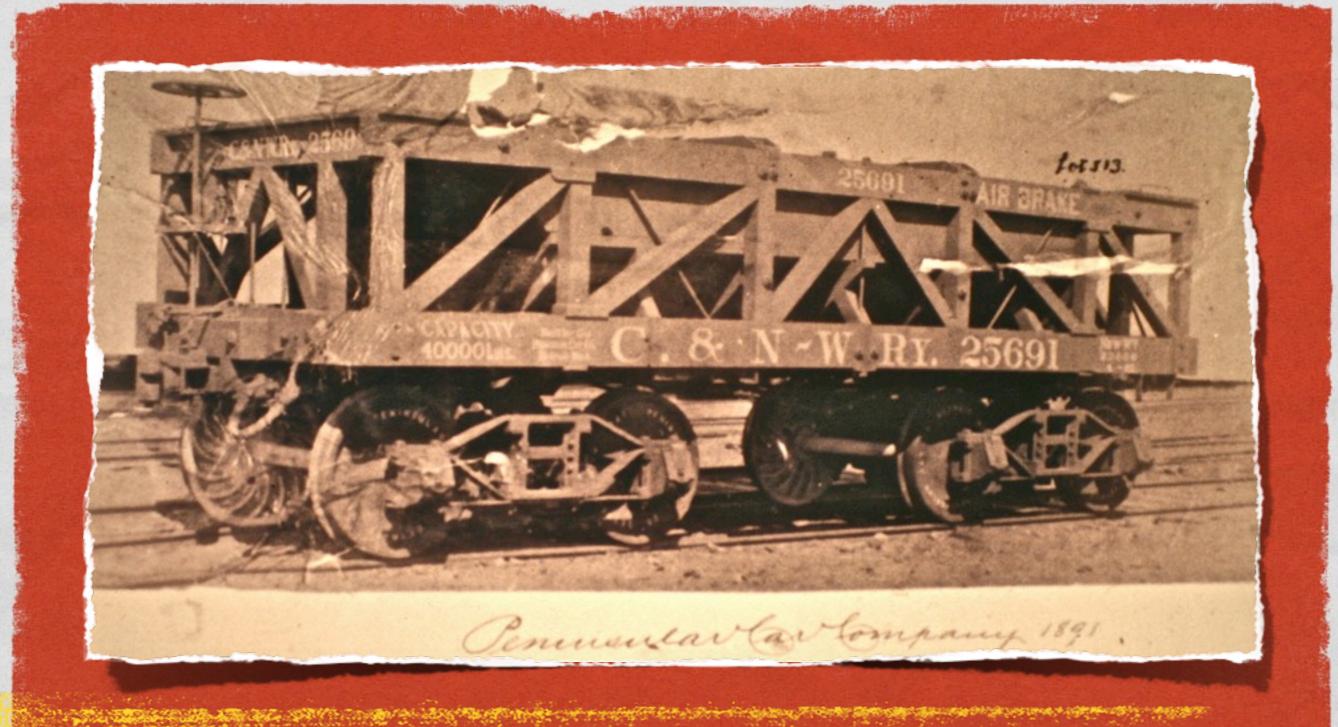

Thursday, October 16, 14



Thursday, October 16, 14







## HECLA & TORCH LAKE R. R.

49" GAUGE FOUR WHEEL ROCK CAR, 1870'S



49" gauge rock cars at Atlantic mine, compressed air loco



## Z-BRACED IRON ORE CAR

DETROIT, MACKINAW & MARQUETTE RAILROAD MICHIGAN CAR COMPANY, BUILDERS, DETROIT, MICH.



## NP Z-BRACED CAR #50970

PENINSULAR CAR CO. BUILDERS, DETROIT, MICH. 1881



### NP Z-BRACED CAR #61142

PENINSULAR CAR COMPANY, DETROIT, MICH. 1888



### Z-BRACED ROCK CAR

HANCOCK & CALUMET RAILWAY #317



## MICHIGAN-PENINSULAR 1896

H&C ROCK CAR #331 ON DSS&A FLAT CAR #366



#### D&RG GON DELIVERY

NARROW GAUGE CAR LOADED IN A STANDARD GAUGE CAR



### PENINSULAR CAR CO. 1881

CHICAGO, ST PAUL, MINNEAPOLIS & OMAHA #20099



## C&NW Z-BRACED CAR

PENINSULAR CAR COMPANY 1887



# C&NW Z-BRACED CAR

PENINSULAR CAR COMPANY, DETROIT, MICH. 1891



### MICHIGAN-PENINSULAR 1896

CHICAGO & NORTHWESTERN Z-BRACED CAR #22025



A variety of C&NW Z-braced cars in an ore train



### Z-BRACED CEMENT CAR #26

AMERICAN CAR & FOUNDRY CO., DETROIT, MICH.



## FLORENCE & CRIPPLE CREEK

CAR #399 LOADED ON STD GAUGE FLAT CAR FOR DELIVERY TO COLORADO



## VICTOR GOLD MINING CO.

ORE CAR # 350 ON MICH CENTRAL FLAT CAR # 1995