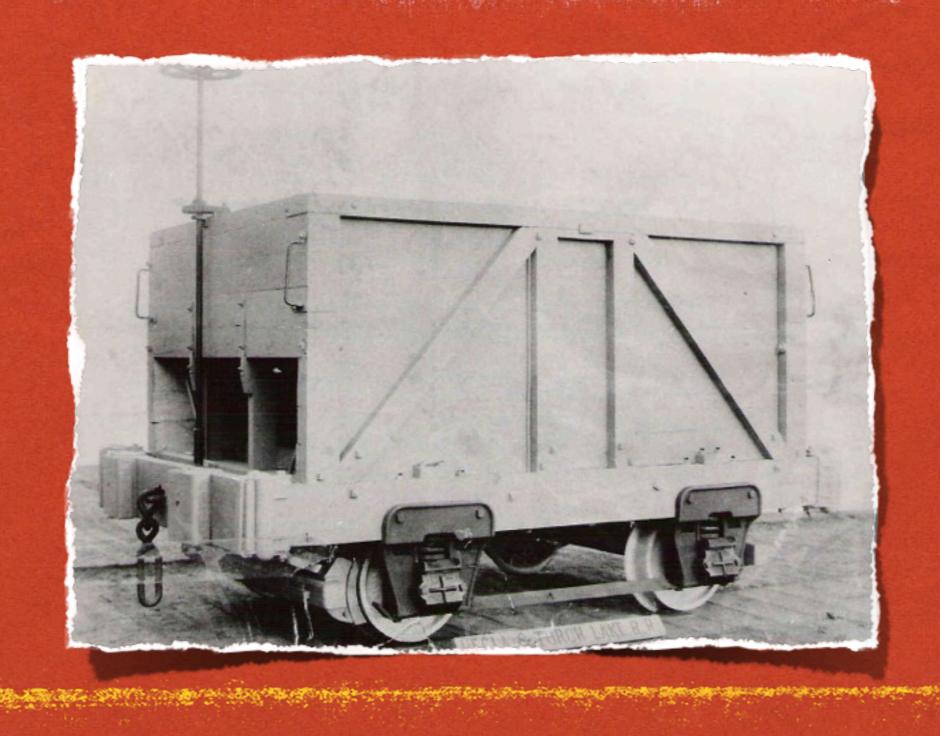

## HECLA & TORCH LAKE R. R.

49" GAUGE FOUR WHEEL ROCK CAR, 1870'S

49" gauge rock cars at Atlantic mine, compressed air loco