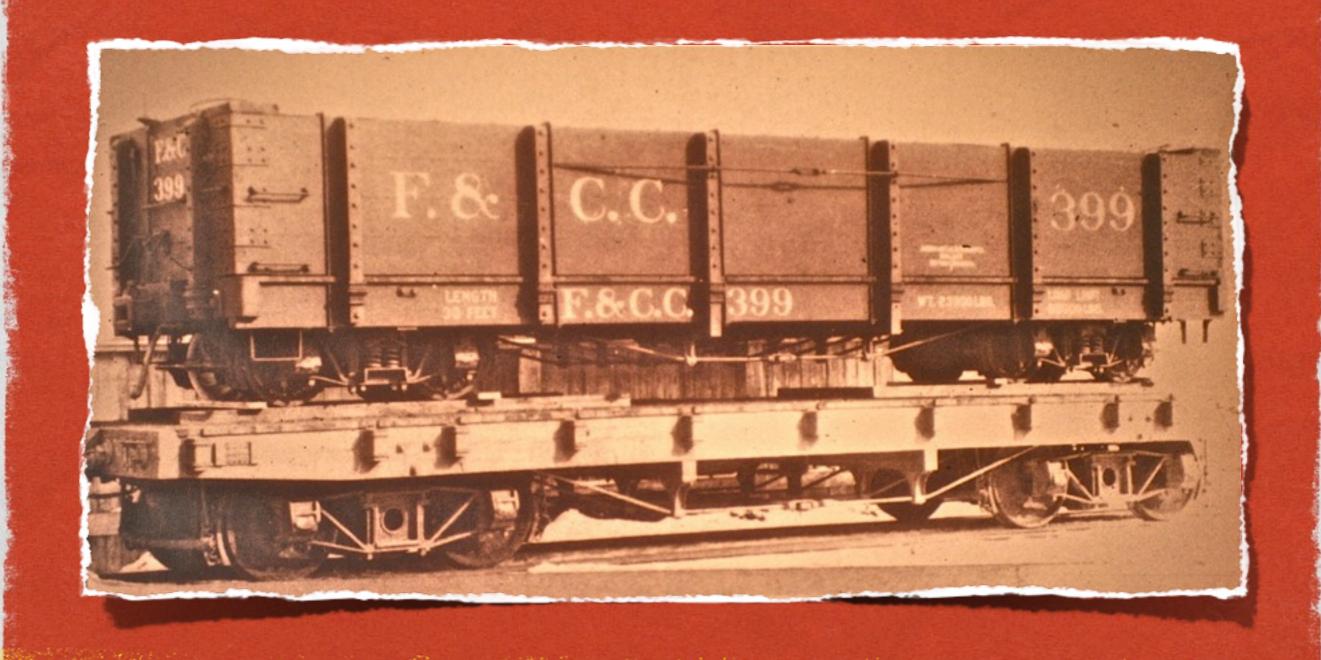

## FLORENCE & CRIPPLE CREEK

CAR #399 LOADED ON STD GAUGE FLAT CAR FOR DELIVERY TO COLORADO