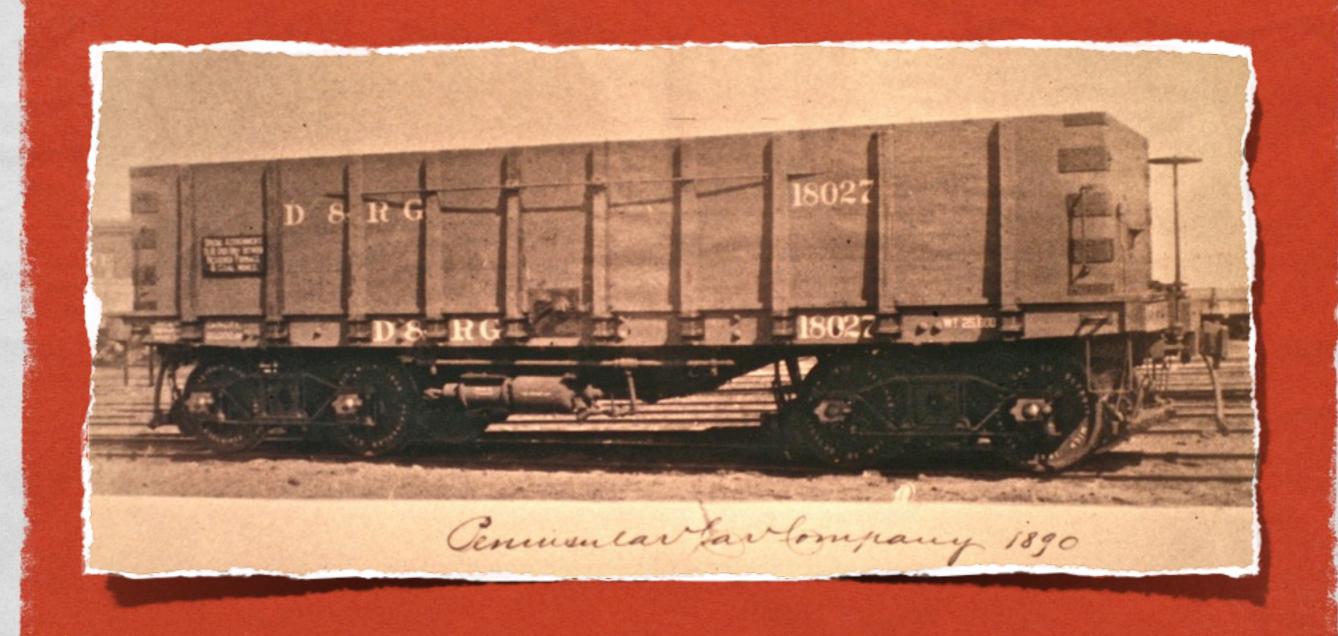

### D&RG OUTSIDE BRAKE CAR

PENINSULAR CAR COMPANY, DETROIT, MICH. 1890

Thursday, October 16, 14