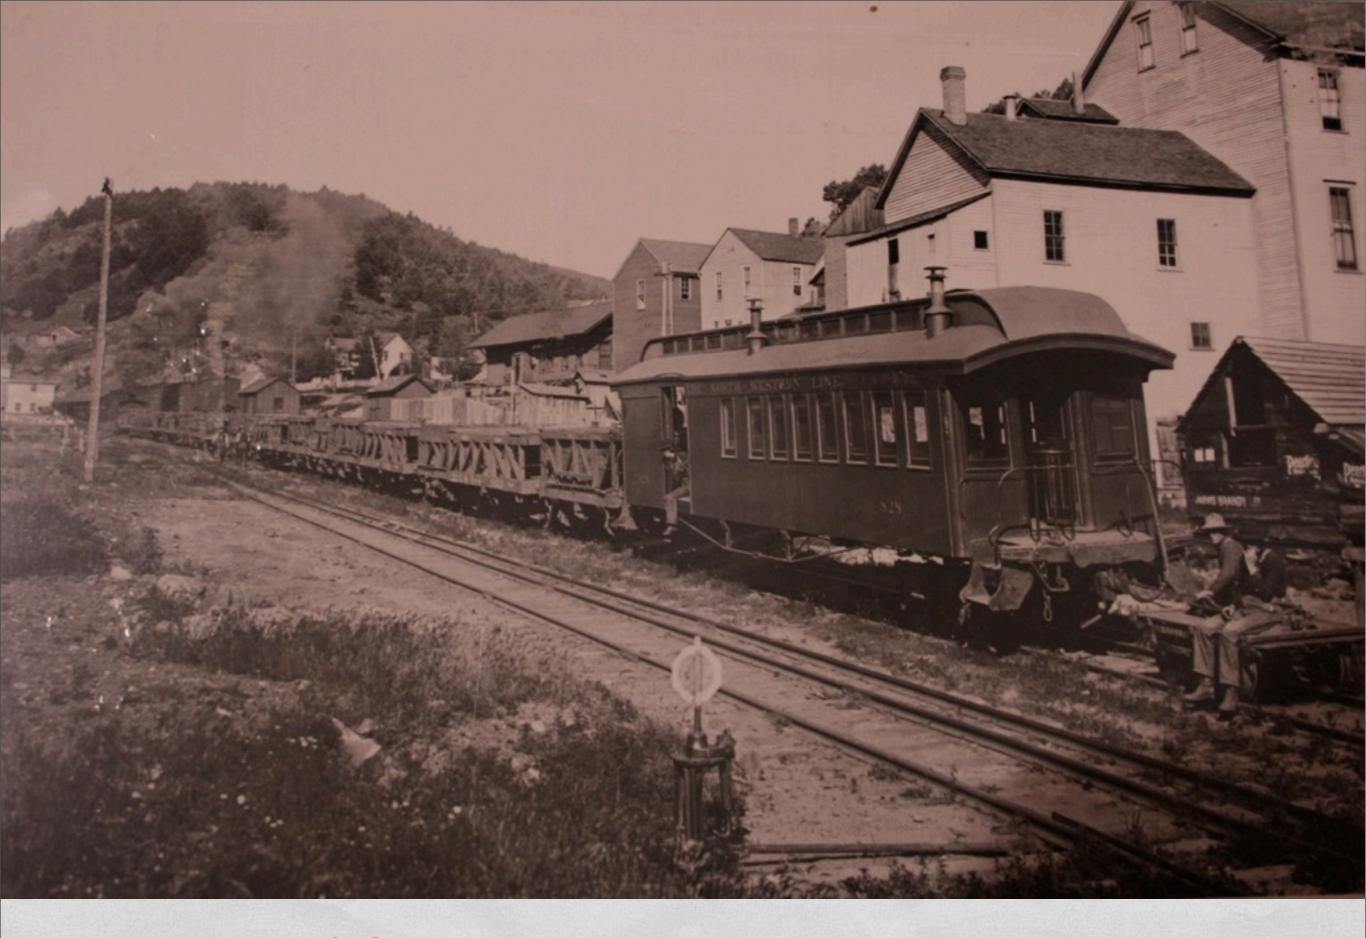

### MICHIGAN-PENINSULAR 1896

CHICAGO & NORTHWESTERN Z-BRACED CAR #22025

A variety of C&NW Z-braced cars in an ore train