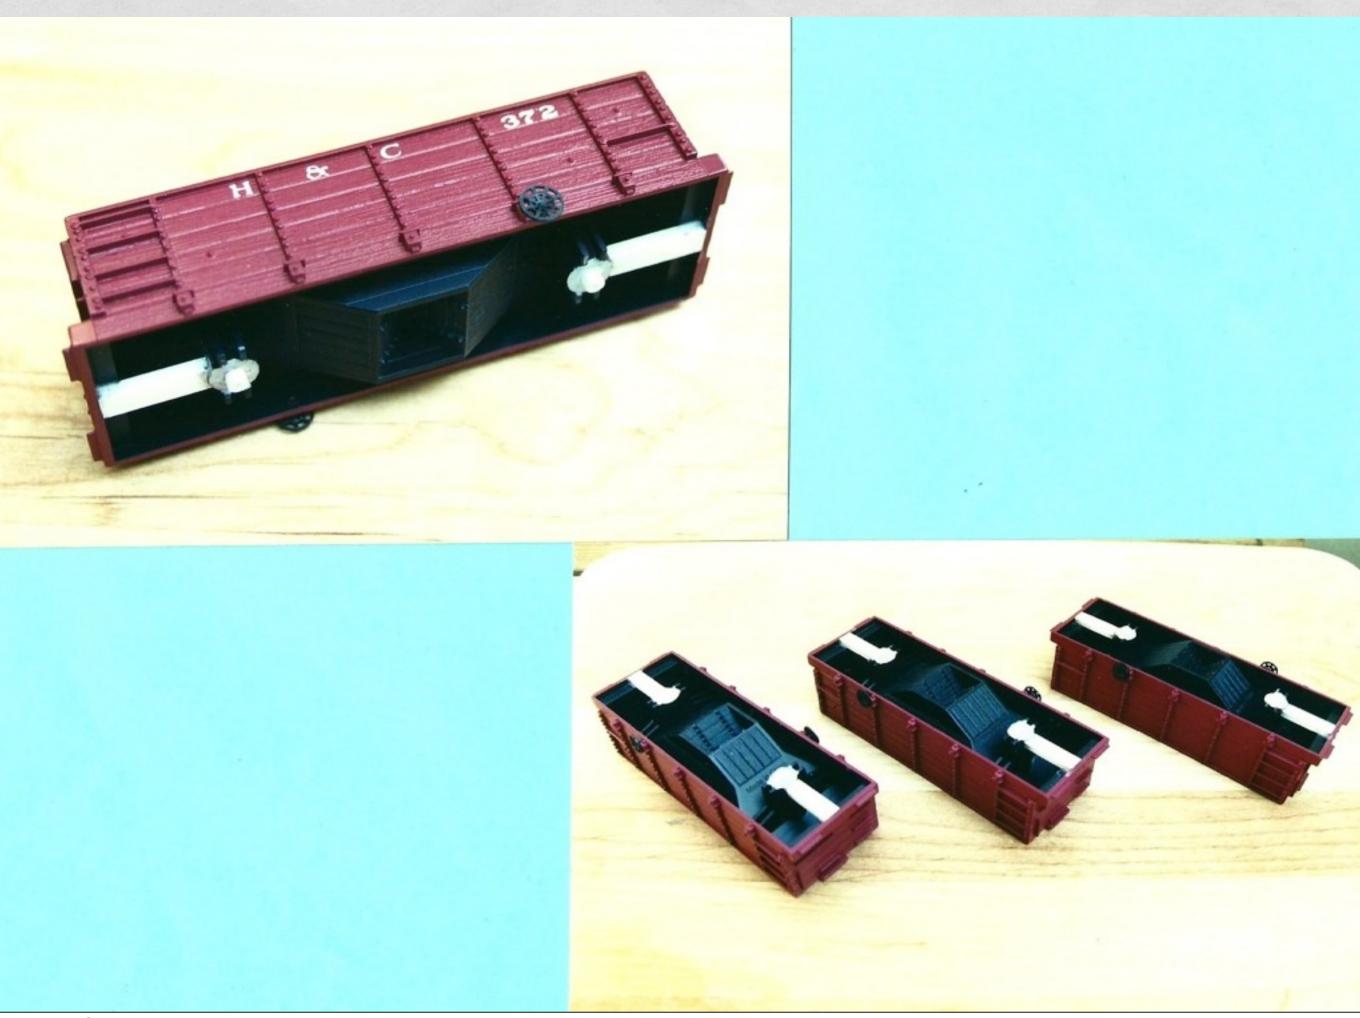

## Z-BRACED IRON ORE CAR

DETROIT, MACKINAW & MARQUETTE RAILROAD MICHIGAN CAR COMPANY, BUILDERS, DETROIT, MICH.

## NP Z-BRACED CAR #50970

PENINSULAR CAR CO. BUILDERS, DETROIT, MICH. 1881

### NP Z-BRACED CAR #61142

PENINSULAR CAR COMPANY, DETROIT, MICH. 1888