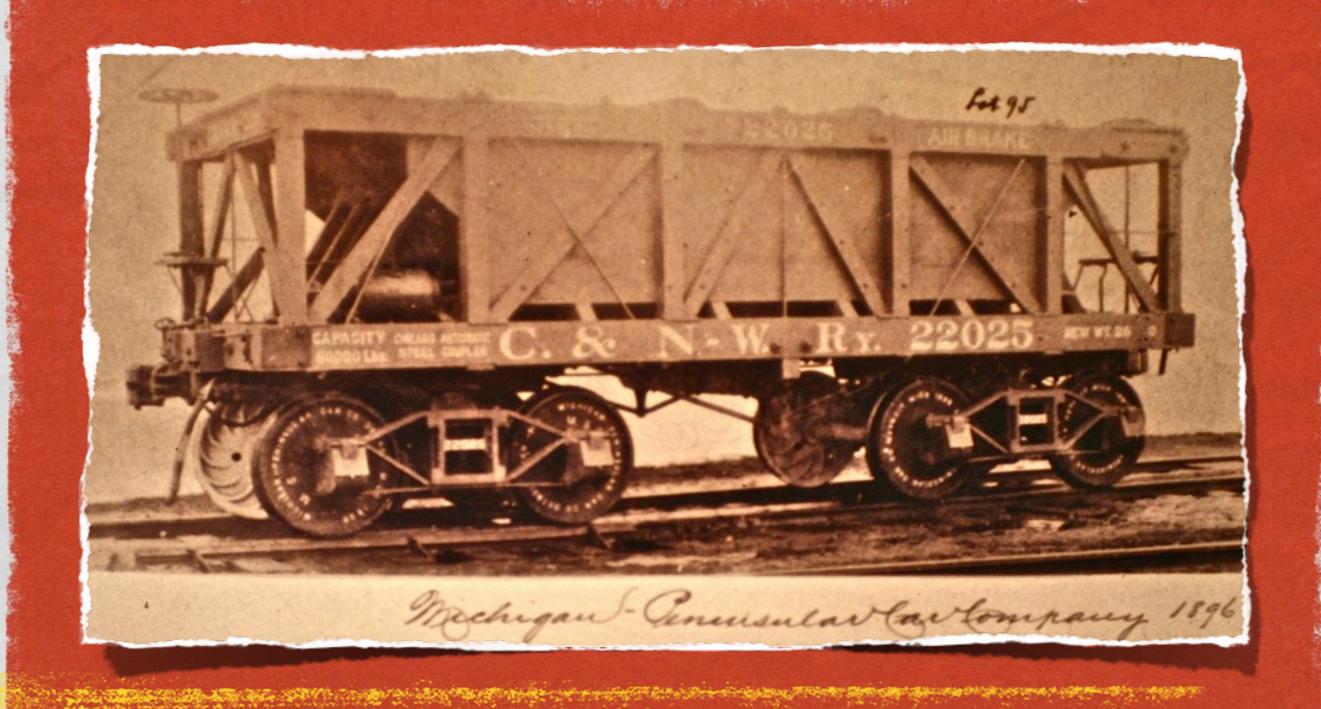

### MICHIGAN-PENINSULAR 1896

CHICAGO & NORTHWESTERN Z-BRACED CAR #22025

A variety of C&NW Z-braced cars in an ore train