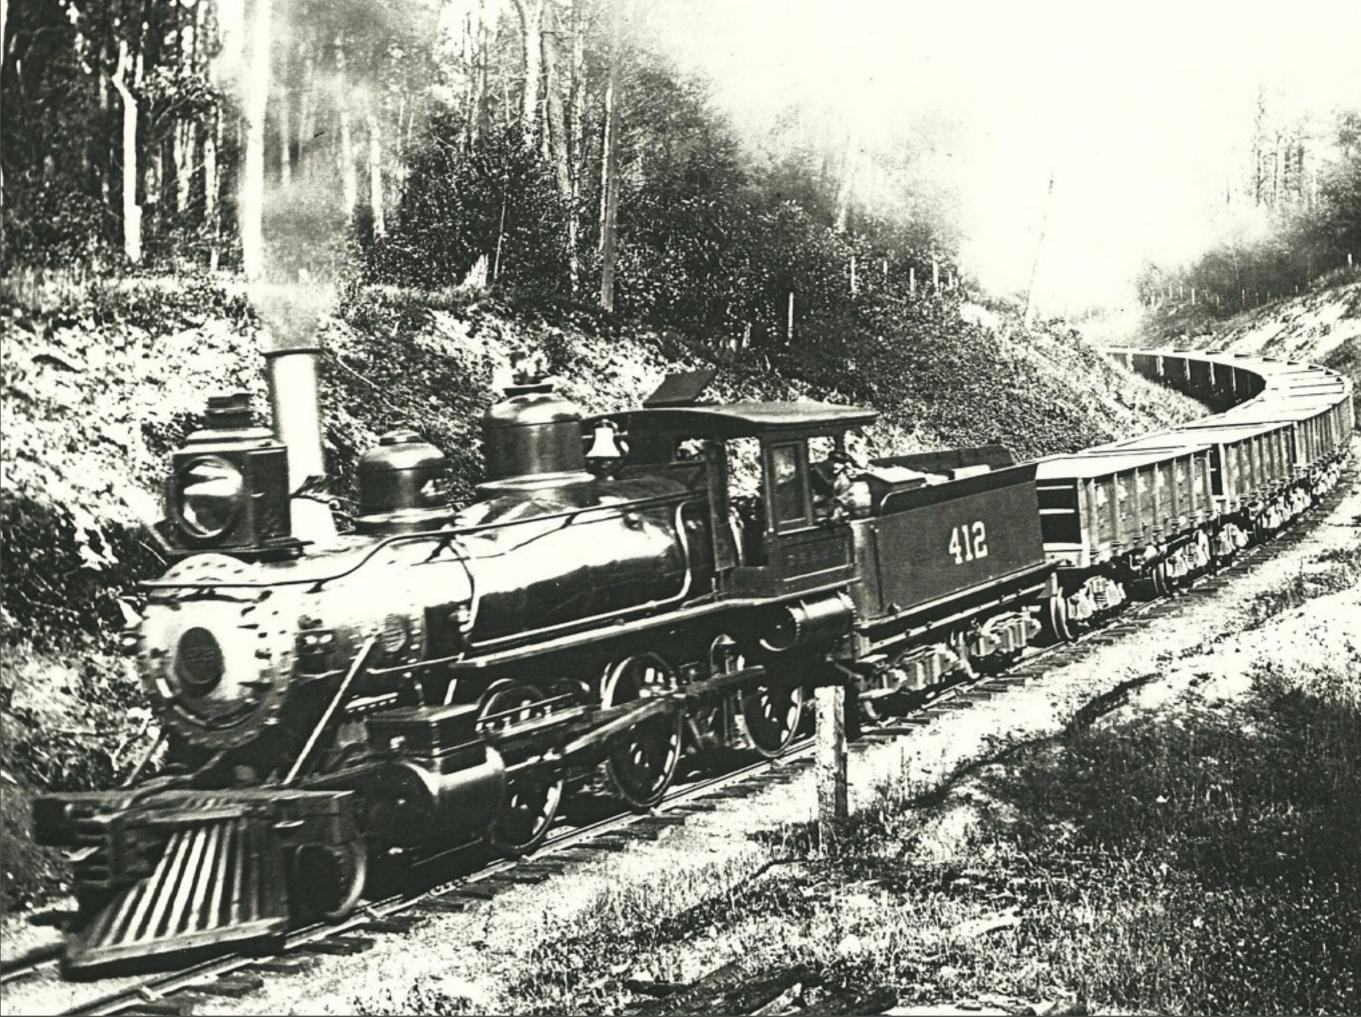

### MICHIGAN-PENINSULAR 1896

CHICAGO & NORTHWESTERN Z-BRACED CAR #22025

A variety of C&NW Z-braced cars in an ore train