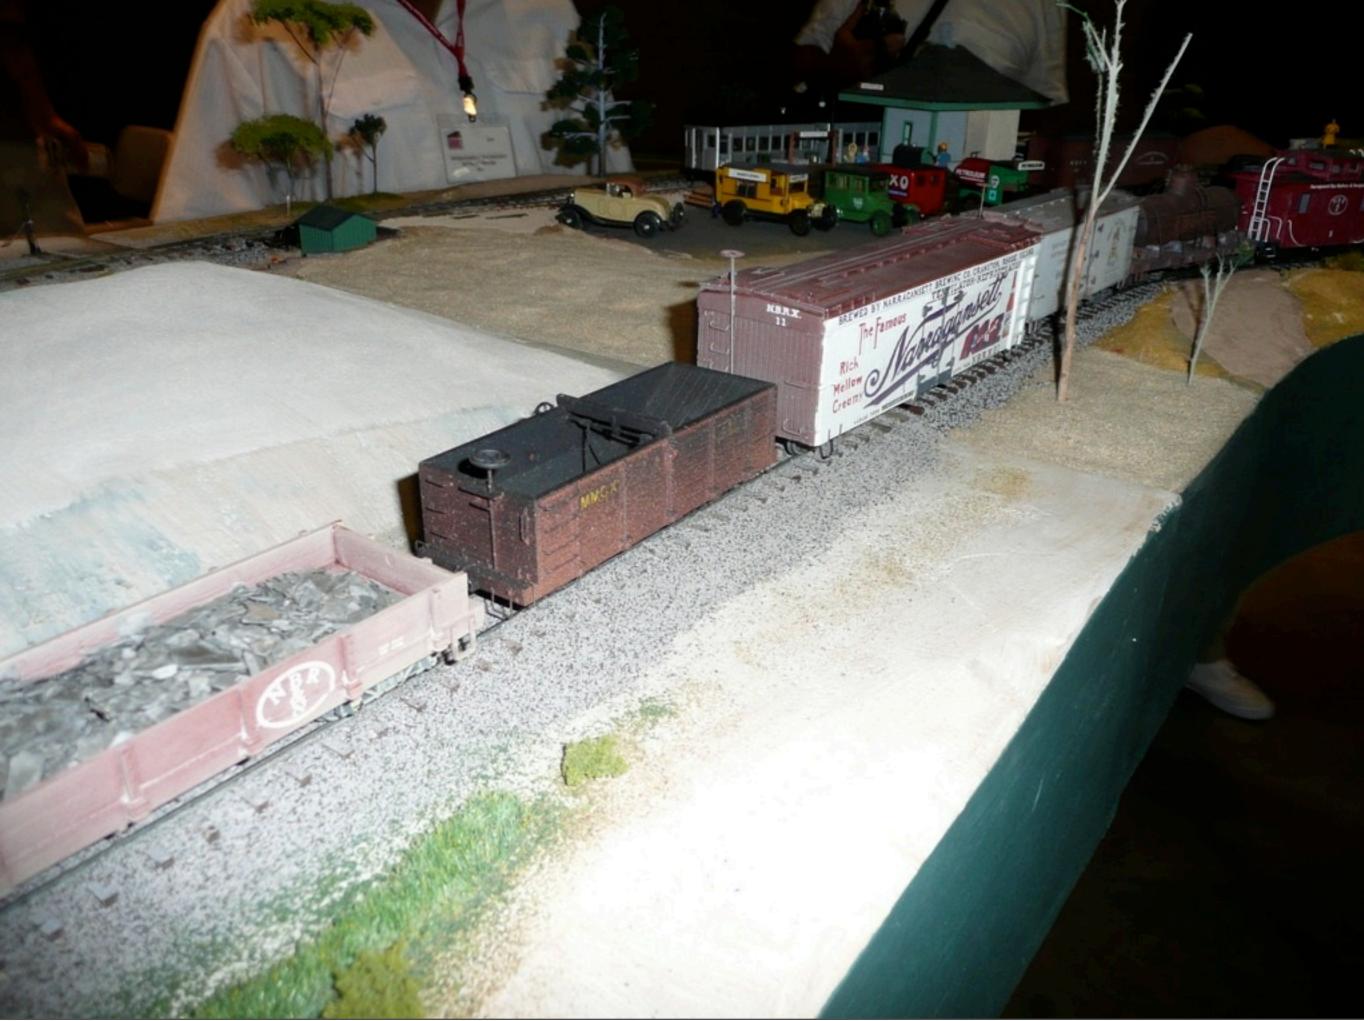

### MICHIGAN-PENINSULAR 1896

CHICAGO & NORTHWESTERN Z-BRACED CAR #22025

A variety of C&NW Z-braced cars in an ore train