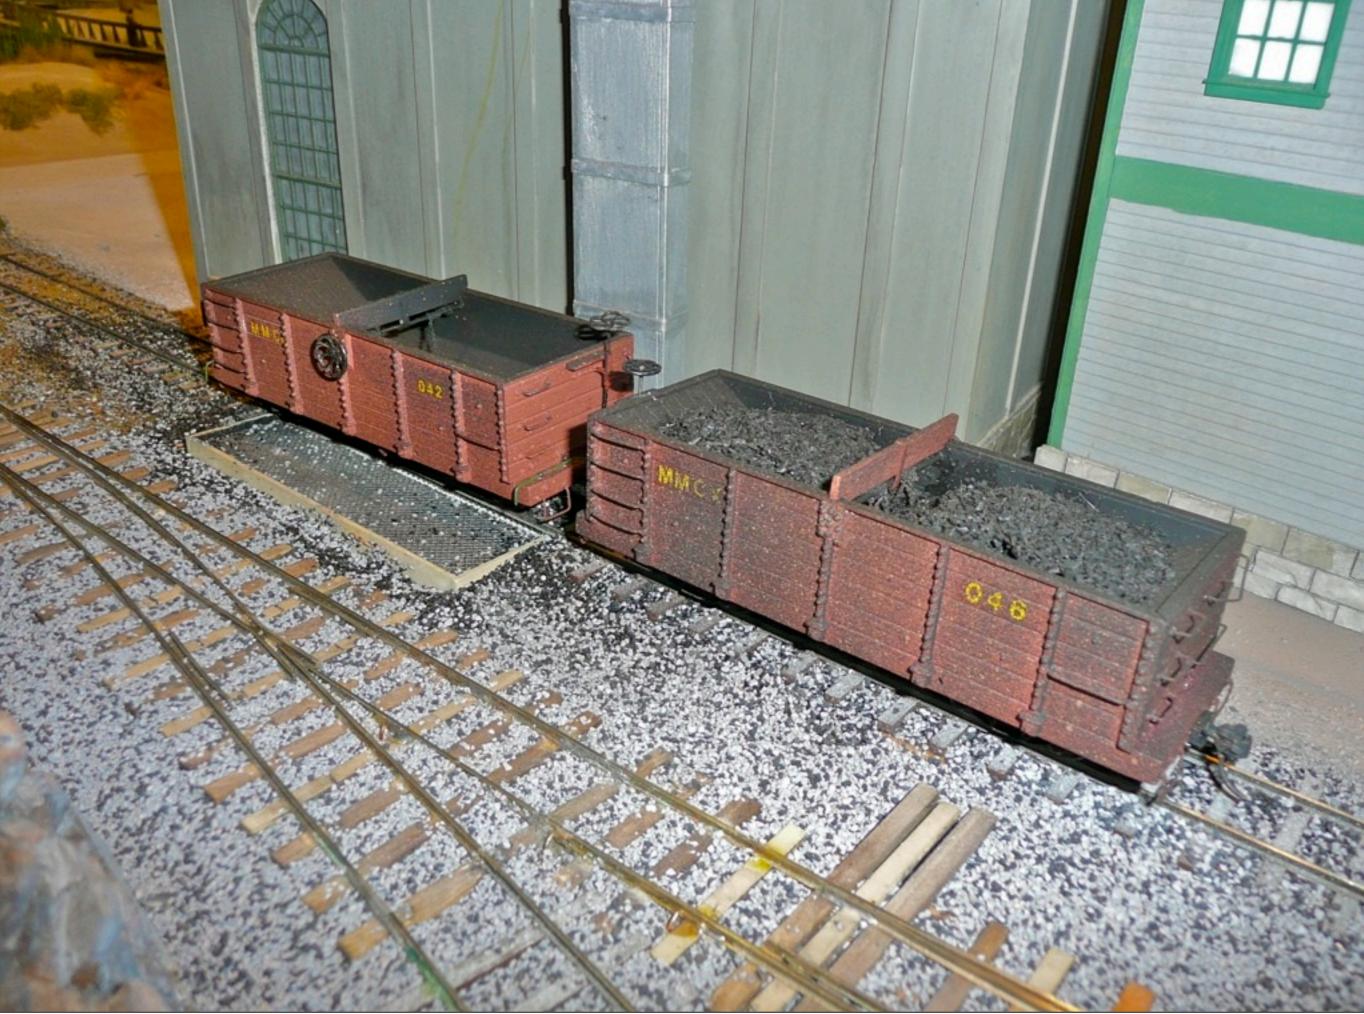

## HECLA & TORCH LAKE R. R.

49" GAUGE FOUR WHEEL ROCK CAR, 1870'S

49" gauge rock cars at Atlantic mine, compressed air loco

## MICHIGAN-PENINSULAR 1896

H&C ROCK CAR #331 ON DSS&A FLAT CAR #366