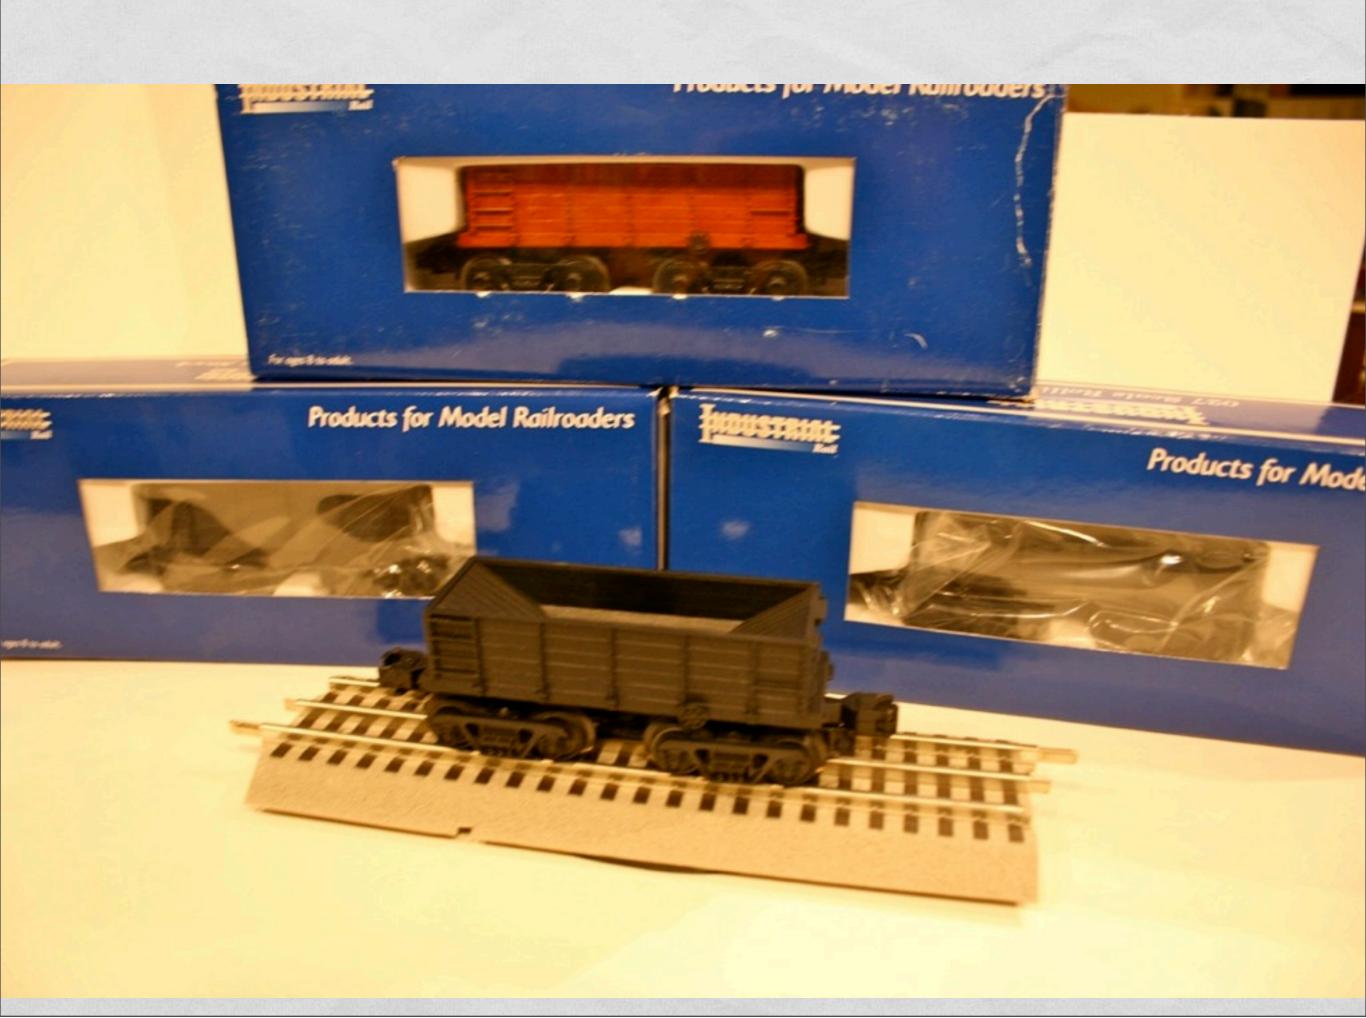

### D&RG OUTSIDE BRAKE CAR

PENINSULAR CAR COMPANY, DETROIT, MICH. 1890



Thursday, October 16, 14



### **DSS&A ORE CAR #7093**

MICHIGAN-PENINSULAR CAR COMPANY 1898











Thursday, October 16, 14



Thursday, October 16, 14



Thursday, October 16, 14



Thursday, October 16, 14









Thursday, October 16, 14

















Thursday, October 16, 14



Thursday, October 16, 14







## HECLA & TORCH LAKE R. R.

49" GAUGE FOUR WHEEL ROCK CAR, 1870'S



49" gauge rock cars at Atlantic mine, compressed air loco



## Z-BRACED IRON ORE CAR

DETROIT, MACKINAW & MARQUETTE RAILROAD MICHIGAN CAR COMPANY, BUILDERS, DETROIT, MICH.



## NP Z-BRACED CAR #50970

PENINSULAR CAR CO. BUILDERS, DETROIT, MICH. 1881



### NP Z-BRACED CAR #61142

PENINSULAR CAR COMPANY, DETROIT, MICH. 1888



### Z-BRACED ROCK CAR

HANCOCK & CALUMET RAILWAY #317



## MICHIGAN-PENINSULAR 1896

H&C ROCK CAR #331 ON DSS&A FLAT CAR #366



#### D&RG GON DELIVERY

NARROW GAUGE CAR L