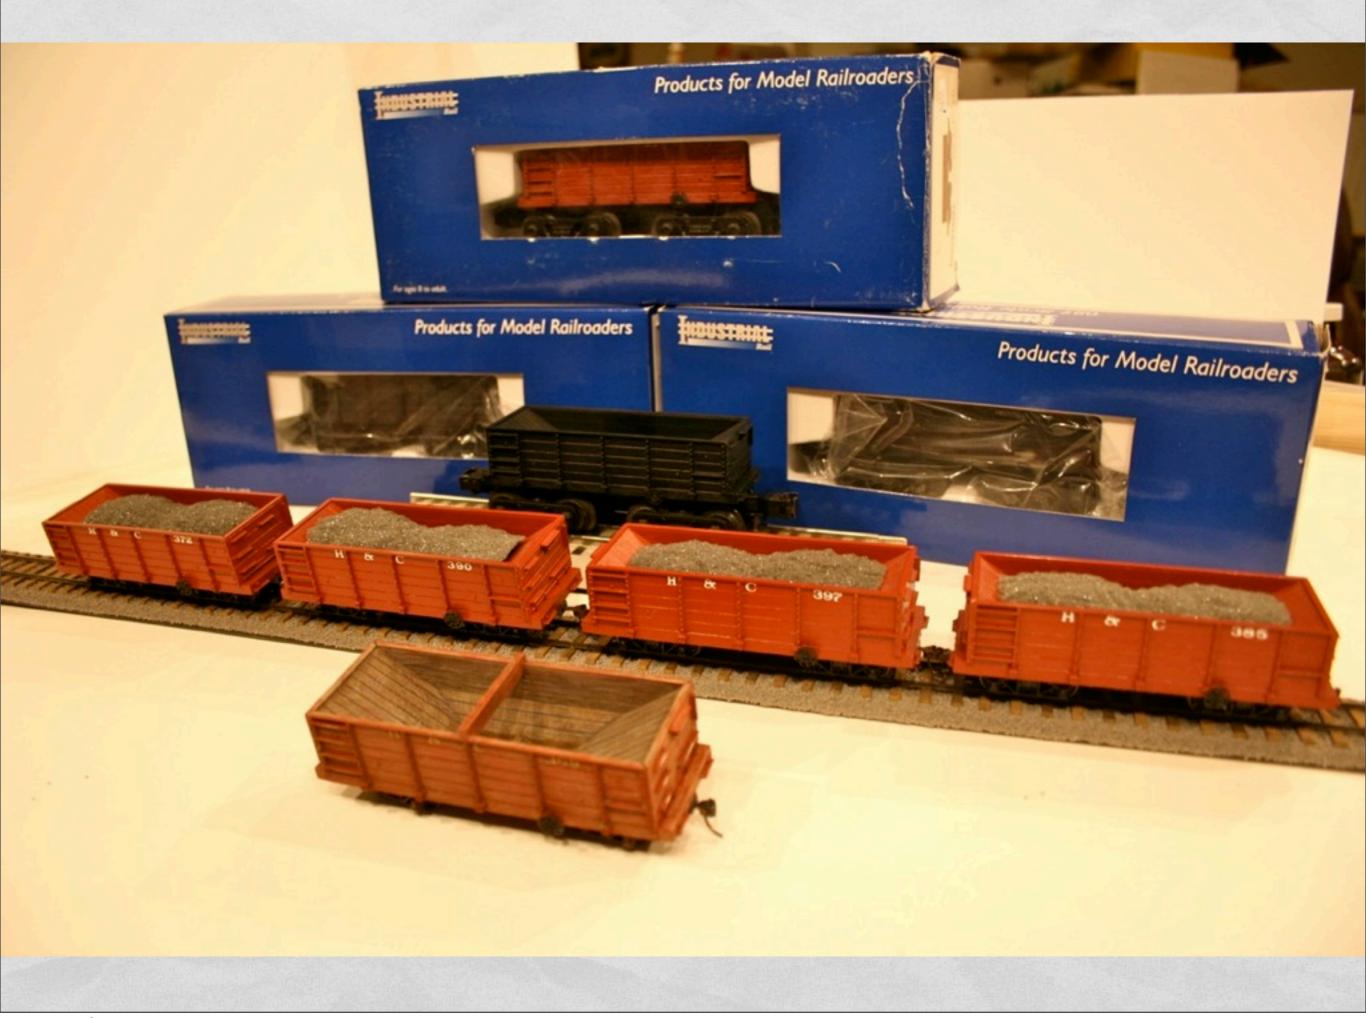

### D&RG OUTSIDE BRAKE CAR

PENINSULAR CAR COMPANY, DETROIT, MICH. 1890



Thursday, October 16, 14



### **DSS&A ORE CAR #7093**

MICHIGAN-PENINSULAR CAR COMPANY 1898











Thursday, October 16, 14



Thursday, October 16, 14



Thursday, October 16, 14



Thursday, October 16, 14









Thursday, October 16, 14

















Thursday, October 16, 14



Thursday, October 16, 14







## HECLA & TORCH LAKE R. R.

49" GAUGE FOUR WHEEL ROCK CAR, 1870'S



49" gauge rock cars at Atlantic mine, compressed air loco



## Z-BRACED IRON ORE CAR

DETROIT, MACKINAW & MARQUETTE RAILROAD MICHIGAN CAR COMPANY, BUILDERS, DETROIT, MICH.



## NP Z-BRACED CAR #50970

PENINSULAR CAR CO. BUILDERS, DETROIT, MICH. 1881



### NP Z-BRACED CAR #61142

PENINSULAR CAR COMPANY, DETROIT, MICH. 1888



### Z-BRACED ROCK CAR

HANCOCK & CALUMET RAILWAY #317



## MICHIGAN-PENINSULAR 1896

H&C ROCK CAR #331 ON DSS&A FLAT CAR #366



#### D&RG GON DELIVERY

NARROW GAUGE CAR LOA