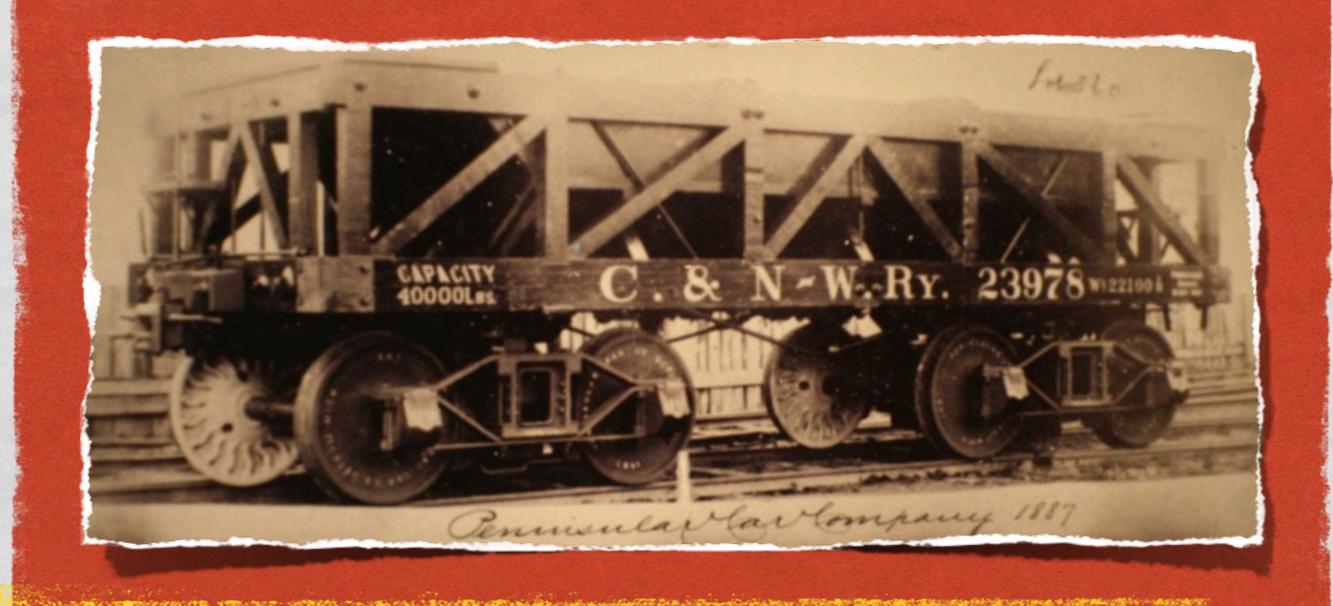

r 16, 14









Thursday, October 16, 14

















Thursday, October 16, 14



Thursday, October 16, 14







## HECLA & TORCH LAKE R. R.

49" GAUGE FOUR WHEEL ROCK CAR, 1870'S



49" gauge rock cars at Atlantic mine, compressed air loco



## Z-BRACED IRON ORE CAR

DETROIT, MACKINAW & MARQUETTE RAILROAD MICHIGAN CAR COMPANY, BUILDERS, DETROIT, MICH.



## NP Z-BRACED CAR #50970

PENINSULAR CAR CO. BUILDERS, DETROIT, MICH. 1881



### NP Z-BRACED CAR #61142

PENINSULAR CAR COMPANY, DETROIT, MICH. 1888



### Z-BRACED ROCK CAR

HANCOCK & CALUMET RAILWAY #317



## MICHIGAN-PENINSULAR 1896

H&C ROCK CAR #331 ON DSS&A FLAT CAR #366



#### D&RG GON DELIVERY

NARROW GAUGE CAR LOADED IN A STANDARD GAUGE CAR



### PENINSULAR CAR CO. 1881

CHICAGO, ST PAUL, MINNEAPOLIS & OMAHA #20099



## C&NW Z-BRACED CAR

PENINSULAR CAR COMPANY 1887



# C&NW Z-BRACED CAR

PENINSULAR CAR COMPANY, DETROIT, MICH. 1891



### MICHIGAN-PENINSULAR 1896

CHICAGO & NORTHWESTERN Z-BRACED CAR #22025



A variety of C&NW Z-braced cars in an ore train



### Z-BRACED CEMENT CAR #26

AMERICAN CAR & FOUNDRY CO., DETROIT, MICH.



## FLORENCE & CRIPPLE CREEK

CAR #399 LOADED ON STD GAUGE FLAT CAR FOR DELIVERY TO COLORADO



## VICTOR GOLD MINING CO.

ORE CAR # 350 ON MICH CENTRAL FLAT CAR # 1995